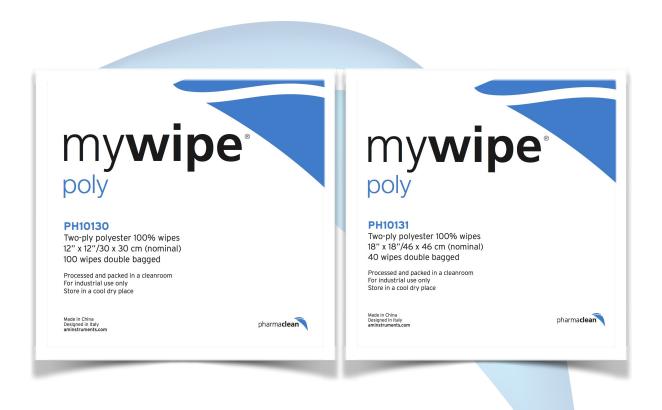

## **MYWIPE POLY 2-PLY**

| PRODUCTS     |                                                                                                        |                                        |  |
|--------------|--------------------------------------------------------------------------------------------------------|----------------------------------------|--|
| ARTICLE CODE | DESCRIPTION                                                                                            | PACKAGING                              |  |
| PH10130      | 100% 2-ply polyester wipe size 12"x12" (cm 30x30) ultrasonic sealing                                   | 100 pieces (4 packs of 25 pieces each) |  |
| PH10131      | 100% 2-ply polyester wipe size 18"x18" (cm 46x46) laser sealing                                        | 40 pieces (2 packs of 20 pieces each)  |  |
| PH10130S     | 100% 2-ply polyester wipe size 12"x12" (cm 30x30) ultrasonic sealing - sterilized by Gamma irradiation | 100 pieces (4 packs of 25 pieces each) |  |
| PH10131S     | 100% 2-ply polyester wipe size 18"x18" (cm 46x46) laser sealing - sterilized by Gamma irradiation      | 40 pieces (2 packs of 20 pieces each)  |  |